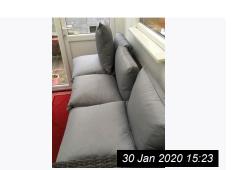

#### 9.7 Furniture/Contents

Blue fabric 2 seater sofa, wooden feet
Blue fabric cuddle sofa, wooden feet
Blue fabric for stool, lift up lid
2 light grey 2 dark grey and 4 grey striped
and 1 mustard scatter cushions
Wood stained top and grey base storage
unit used as coffee table
Brown and gold effect base lamp with
mustard colour shade
Small wood effect decorative box
Remote control for tv and bt hub

All Appears in good clean condition

Grubby and light chips to grey section of storage chest / table and scratches to top with age and use

Spot marks to both sofa seat pads

Ref #9

Ref #9

Ref #9

Ref#9