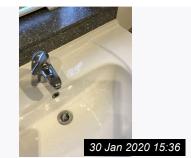

| 17.3 Wall 2 | White emulsion Chrome ladder style heated towel rail, rail White upvc framed window, 2 panes, 1 fixed, 1 opener, white lockable lever handle, pattern glass to panes Grey pattern roller blind with pull Grey speckled tiling Wood and metal wall candle holder White unit top basin, chrome mono tap and swivel waste plug White high gloss vanity unit, chrome handles, 2 drawers 3 cupboards Chrome toilet roll holder Grey speckled boxing in and skirting | All Appears in good clean condition Light marks to edge of wall 2 screw holes to frame       | Dusty to radiator Dusty to wall fitting Basin requires light wiping   |
|-------------|----------------------------------------------------------------------------------------------------------------------------------------------------------------------------------------------------------------------------------------------------------------------------------------------------------------------------------------------------------------------------------------------------------------------------------------------------------------|----------------------------------------------------------------------------------------------|-----------------------------------------------------------------------|
| 17.4 Wall 3 | White emulsion Wood and metal wall candle holder White close coupled toilet, chrome flush buttons, white seat and lid Grey speckled tiling and skirting                                                                                                                                                                                                                                                                                                        | All Appears in good clean condition  Couple of faint spot marks low left corner Toilet clean | Stains to toilet bowl<br>Dusty to wall fitting                        |
| 17.5 Wall 4 | White emulsion Grey speckled tiling Wooden crate to wall White plastic bath, chrome mixer tap, shower head flexible hose and shower converter switch Chrome pop up waste White plastic bath side panel                                                                                                                                                                                                                                                         | All Appears in good clean condition ;  Cracked bath panel low level                          | Dusty to bath and filler tap fittings and top edge of bath side panel |