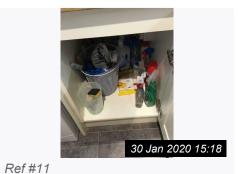

#### 11. Kitchen

| Item         | Description                                                                                                                                                                                                                                                                                                | Condition at Inventory                                                                  | Condition at Check Out                         | Additional<br>Comments |
|--------------|------------------------------------------------------------------------------------------------------------------------------------------------------------------------------------------------------------------------------------------------------------------------------------------------------------|-----------------------------------------------------------------------------------------|------------------------------------------------|------------------------|
| 11.1 Ceiling | White emulsion<br>3 white rim spot lights                                                                                                                                                                                                                                                                  | All Appears in good clean condition<br>Working                                          | As Inventory                                   |                        |
| 11.2 Wall 1  | Dark Grey emulsion<br>White double light switch<br>Opening to dining room<br>White gloss skirting                                                                                                                                                                                                          | All Appears in good clean condition                                                     | Dusty to skirting                              |                        |
| 11.3 Wall 2  | Dark grey emulsion Cream double wall and base unit, metal knobs, 5 shelves Cream base unit, metal knob, 1 shelf, 2 Cream brick style wall tiles White upvc framed window, 2 panes, 1 fixed, 1 opener, white lockable lever handle White fleck roller blind, with pull Wood effect worktop Cream kick board | All Appears in good clean condition  Blind working and clean; worktop in good condition | Base unit requires wiping inside<br>Sill dusty |                        |