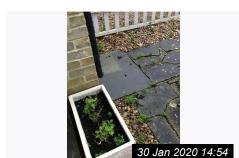

# 6. Front Aspect

| Item        | Description                                                                                                                                                                                                                                                     | Condition at Inventory                                   | Condition at Check Out                                                                                                                                                                         | Additional<br>Comments |
|-------------|-----------------------------------------------------------------------------------------------------------------------------------------------------------------------------------------------------------------------------------------------------------------|----------------------------------------------------------|------------------------------------------------------------------------------------------------------------------------------------------------------------------------------------------------|------------------------|
| 6.1 General | Side gate with security key pad Beige painted picket fencing Pebble borders Crazy paved middle section Concrete steps to front door Large planter with plant 2 smaller planters with plants Blank lantern style outside light; side gate with number code entry | Couple of light weeds, but neat and tidy;  Light working | Rubbish bins and recycling bins full of rubbish with extra black bags of rubbish left on side Numerous Weeds to pebbles and concrete areas and to planters Unable to get outside light to work |                        |

#### 6. Front Aspect (Cont.)

30 Jan 2020 14:54

Ref #6

Ref #6

Ref #6

Ref #6

Ref #6

Ref #6