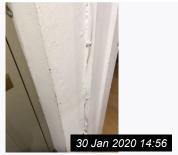

#### 7. Front Door

| Item        | Description                                                                                                                                                                                                             | Condition at Inventory                                                    | Condition at Check Out | Additional<br>Comments |
|-------------|-------------------------------------------------------------------------------------------------------------------------------------------------------------------------------------------------------------------------|---------------------------------------------------------------------------|------------------------|------------------------|
| 7.1 General | Beige painted door frame Door bell Beige painted door, glass section to middle, metal knocker, chrome number 43 and letterbox, metal Chubb cover and lock, brass effect Yale lock with finger pull Black threshold step | Appears in good condition<br>Doorbell working ;<br>Tarnished to Yale lock | As Inventory           |                        |