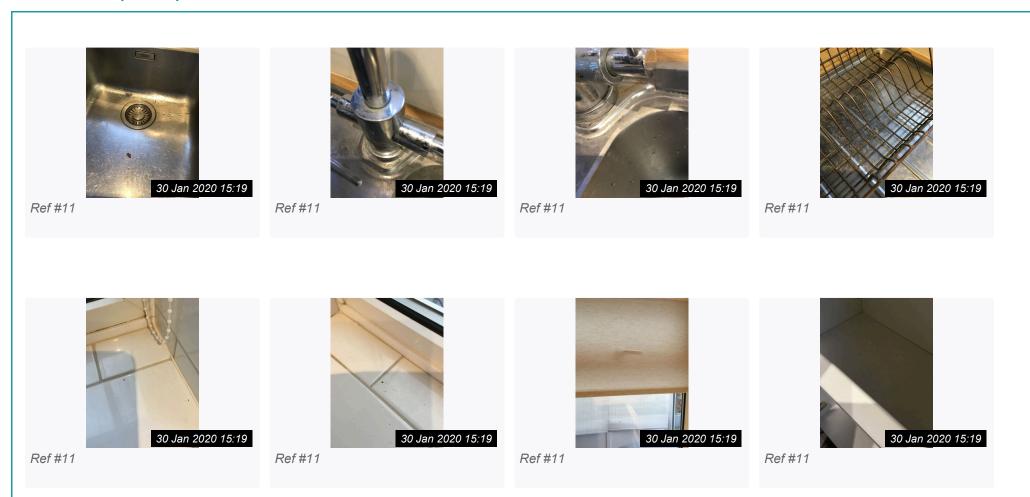

#### 11. Kitchen

| Item         | Description                                                                                                                                                                                                                                                                                                | Condition at Inventory                                                                  | Condition at Check Out                         | Additional<br>Comments |
|--------------|------------------------------------------------------------------------------------------------------------------------------------------------------------------------------------------------------------------------------------------------------------------------------------------------------------|-----------------------------------------------------------------------------------------|------------------------------------------------|------------------------|
| 11.1 Ceiling | White emulsion<br>3 white rim spot lights                                                                                                                                                                                                                                                                  | All Appears in good clean condition<br>Working                                          | As Inventory                                   |                        |
| 11.2 Wall 1  | Dark Grey emulsion<br>White double light switch<br>Opening to dining room<br>White gloss skirting                                                                                                                                                                                                          | All Appears in good clean condition                                                     | Dusty to skirting                              |                        |
| 11.3 Wall 2  | Dark grey emulsion Cream double wall and base unit, metal knobs, 5 shelves Cream base unit, metal knob, 1 shelf, 2 Cream brick style wall tiles White upvc framed window, 2 panes, 1 fixed, 1 opener, white lockable lever handle White fleck roller blind, with pull Wood effect worktop Cream kick board | All Appears in good clean condition  Blind working and clean; worktop in good condition | Base unit requires wiping inside<br>Sill dusty |                        |

| Dark grey emulsion White upvc framed window, 2 panes, 1 fixed, 1 opener, white lockable lever handle; white/grey roller blind with cord Cream brick style wall tiles Wood block effect worktop Franke stainless steel sink drainer, metal drainer plug, chrome mixer tap White indesit washer dryer Cream base unit, metal knob housing a few cleaning items and spare bulbs Cream kick board | All Appears in good clean condition  Blind working and clean worktop in good condition Sink clean  Washer dryer all Appears in good clean condition | Tap little loose to fixing Drainer and sink requires further cleaning, limescale drainer and water marks around tap Dusty to washer dryer casing and soap tray requires light wiping Base unit door requires wiping |
|-----------------------------------------------------------------------------------------------------------------------------------------------------------------------------------------------------------------------------------------------------------------------------------------------------------------------------------------------------------------------------------------------|-----------------------------------------------------------------------------------------------------------------------------------------------------|---------------------------------------------------------------------------------------------------------------------------------------------------------------------------------------------------------------------|
|-----------------------------------------------------------------------------------------------------------------------------------------------------------------------------------------------------------------------------------------------------------------------------------------------------------------------------------------------------------------------------------------------|-----------------------------------------------------------------------------------------------------------------------------------------------------|---------------------------------------------------------------------------------------------------------------------------------------------------------------------------------------------------------------------|

|               |                                                                                                                                                                                                                                                                                                                                                                                                                                                                                                                                                                                                                                                                                                                                                                                                                                                                   |                                                                                                                                                                                                                     | _                                                                                                                                                                                                                                                                                                                               |
|---------------|-------------------------------------------------------------------------------------------------------------------------------------------------------------------------------------------------------------------------------------------------------------------------------------------------------------------------------------------------------------------------------------------------------------------------------------------------------------------------------------------------------------------------------------------------------------------------------------------------------------------------------------------------------------------------------------------------------------------------------------------------------------------------------------------------------------------------------------------------------------------|---------------------------------------------------------------------------------------------------------------------------------------------------------------------------------------------------------------------|---------------------------------------------------------------------------------------------------------------------------------------------------------------------------------------------------------------------------------------------------------------------------------------------------------------------------------|
| 11.5 Wall 4   | Dark grey emulsion Cream brick style wall tiles Cream wall unit, metal knob housing Worcester combined boiler 2 Cream wall units, metal knobs, 2 shelves to each, fuse switch within right unit Cream pull out unit hole for knob housing neff extractor hood with light 2 under unit strip lighting 2 double white sockets Wood block effect worktop Stainless steel neff gas hob Cream base unit, metal knob, 2 Carousel shelves Neff stainless steel oven, 2 metal shelves, grill pan and rack Cream drawer under metal knob Cream base unit, metal knob. Drawer to top, 1 shelf Samsung silver grey fridge freezer, fridge water dispenser to door front, 3 glass shelves white edging, 1 easy glide shelf, plastic salad drawer, 2 full width door shelves, 2 smaller door shelves, water container with lid Freezer, 3 drawers, 1 ice tray Cream kick board | All Appears in good clean condition missing flap cover to controls;  Cooker hood clean and light working; strip lights working worktop in good condition; Hob clean;  Oven clean;  Fridge freezer clean and in tact | Hob requires light wiping to burners caps Oven, burnet on marks to grill tray and oven shelves and requires further wiping over Worktop requires final wipe over Base units door fronts require wiping, dusty and drip marks Fridge freezer requires further wiping and cleaning inside and items left in freezer, seals grubby |
| 11.6 Flooring | Grey tile effect vinyl                                                                                                                                                                                                                                                                                                                                                                                                                                                                                                                                                                                                                                                                                                                                                                                                                                            | All Appears in good clean condition                                                                                                                                                                                 | Floor requires further sweeping                                                                                                                                                                                                                                                                                                 |

11.7 Furniture/Contents

Copper plate drainer Copper effect goodmans microwave with glass turning plate Copper pedal bin Plate drainer in good condition; Microwave clean;

Bin, little rusty to lid

As Inventory