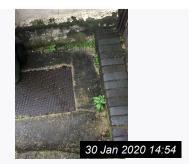

# 6. Front Aspect

| Item        | Description                                                                                                                                                                                                                                                     | Condition at Inventory                                   | Condition at Check Out                                                                                                                                                                         | Additional<br>Comments |
|-------------|-----------------------------------------------------------------------------------------------------------------------------------------------------------------------------------------------------------------------------------------------------------------|----------------------------------------------------------|------------------------------------------------------------------------------------------------------------------------------------------------------------------------------------------------|------------------------|
| 6.1 General | Side gate with security key pad Beige painted picket fencing Pebble borders Crazy paved middle section Concrete steps to front door Large planter with plant 2 smaller planters with plants Blank lantern style outside light; side gate with number code entry | Couple of light weeds, but neat and tidy;  Light working | Rubbish bins and recycling bins full of rubbish with extra black bags of rubbish left on side Numerous Weeds to pebbles and concrete areas and to planters Unable to get outside light to work |                        |

Ref #6

Ref #6

Ref #6

#### 6. Front Aspect (Cont.)

30 Jan 2020 14:54

Ref #6

Ref #6

Ref #6

Ref #6

Ref #6

Ref #6