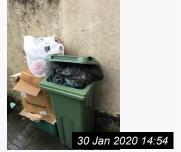

# 6. Front Aspect

| Item        | Description                                                                                                                                                                                                                                                     | Condition at Inventory                                   | Condition at Check Out                                                                                                                                                                         | Additional<br>Comments |
|-------------|-----------------------------------------------------------------------------------------------------------------------------------------------------------------------------------------------------------------------------------------------------------------|----------------------------------------------------------|------------------------------------------------------------------------------------------------------------------------------------------------------------------------------------------------|------------------------|
| 6.1 General | Side gate with security key pad Beige painted picket fencing Pebble borders Crazy paved middle section Concrete steps to front door Large planter with plant 2 smaller planters with plants Blank lantern style outside light; side gate with number code entry | Couple of light weeds, but neat and tidy;  Light working | Rubbish bins and recycling bins full of rubbish with extra black bags of rubbish left on side Numerous Weeds to pebbles and concrete areas and to planters Unable to get outside light to work |                        |