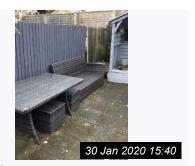

#### 18. Rear Aspect/Garden

| Item         | Description                                                                                                                                                                                                                                                                                                                                                                                                                                             | Condition at Inventory                         | Condition at Check Out                     | Additional<br>Comments |
|--------------|---------------------------------------------------------------------------------------------------------------------------------------------------------------------------------------------------------------------------------------------------------------------------------------------------------------------------------------------------------------------------------------------------------------------------------------------------------|------------------------------------------------|--------------------------------------------|------------------------|
| 18.1 General | Concrete pathway and step to u concrete paved patio area with pareas to right side full of plants a corner planting area with plants. Grey painted storage for waste I wheelie bin and 2 recycling bins 2 grey oblong planters with plan 5 matching grey round planters terracotta round planters, 2 furtiplanters. Buddha statue, flexible outside Ratten seating, 2 sections, glas matching table and 3 matching swendy house padlocked ( not fouse ) | over grown but generally weed free;  oins ,  s | Weeds to concrete areas Seasonal condition |                        |
|              |                                                                                                                                                                                                                                                                                                                                                                                                                                                         |                                                |                                            |                        |

Ref #18

Ref #18

Ref #18

Ref #18

#### 18. Rear Aspect/Garden (Cont.)

Ref #18

Ref #18

Ref #18

Ref #18

Ref #18

Ref #18

Ref #18