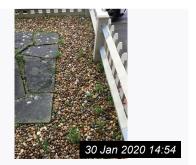

# 6. Front Aspect

| Item        | Description                                                                                                                                                                                                                                                     | Condition at Inventory                                   | Condition at Check Out                                                                                                                                                                         | Additional<br>Comments |
|-------------|-----------------------------------------------------------------------------------------------------------------------------------------------------------------------------------------------------------------------------------------------------------------|----------------------------------------------------------|------------------------------------------------------------------------------------------------------------------------------------------------------------------------------------------------|------------------------|
| 6.1 General | Side gate with security key pad Beige painted picket fencing Pebble borders Crazy paved middle section Concrete steps to front door Large planter with plant 2 smaller planters with plants Blank lantern style outside light; side gate with number code entry | Couple of light weeds, but neat and tidy;  Light working | Rubbish bins and recycling bins full of rubbish with extra black bags of rubbish left on side Numerous Weeds to pebbles and concrete areas and to planters Unable to get outside light to work |                        |