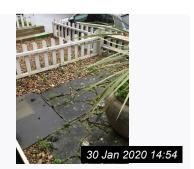

# 6. Front Aspect

| Item        | Description                                                                                                                                                                                                                                                     | Condition at Inventory                                   | Condition at Check Out                                                                                                                                                                         | Additional<br>Comments |
|-------------|-----------------------------------------------------------------------------------------------------------------------------------------------------------------------------------------------------------------------------------------------------------------|----------------------------------------------------------|------------------------------------------------------------------------------------------------------------------------------------------------------------------------------------------------|------------------------|
| 6.1 General | Side gate with security key pad Beige painted picket fencing Pebble borders Crazy paved middle section Concrete steps to front door Large planter with plant 2 smaller planters with plants Blank lantern style outside light; side gate with number code entry | Couple of light weeds, but neat and tidy;  Light working | Rubbish bins and recycling bins full of rubbish with extra black bags of rubbish left on side Numerous Weeds to pebbles and concrete areas and to planters Unable to get outside light to work |                        |

#### 6. Front Aspect (Cont.)

30 Jan 2020 14:54

Ref #6

Ref #6

Ref #6

Ref #6

Ref #6

Ref #6