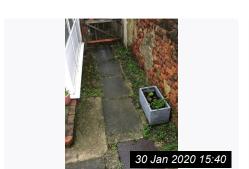

# 6. Front Aspect

| Item        | Description                                                                                                                                                                                                                                                     | Condition at Inventory                                   | Condition at Check Out                                                                                                                                                                         | Additional<br>Comments |
|-------------|-----------------------------------------------------------------------------------------------------------------------------------------------------------------------------------------------------------------------------------------------------------------|----------------------------------------------------------|------------------------------------------------------------------------------------------------------------------------------------------------------------------------------------------------|------------------------|
| 6.1 General | Side gate with security key pad Beige painted picket fencing Pebble borders Crazy paved middle section Concrete steps to front door Large planter with plant 2 smaller planters with plants Blank lantern style outside light; side gate with number code entry | Couple of light weeds, but neat and tidy;  Light working | Rubbish bins and recycling bins full of rubbish with extra black bags of rubbish left on side Numerous Weeds to pebbles and concrete areas and to planters Unable to get outside light to work |                        |

Ref #6

Ref #6

Ref #6

#### 6. Front Aspect (Cont.)

30 Jan 2020 14:54

Ref #6

Ref #6

Ref #6

Ref #6

Ref #6

Ref #6