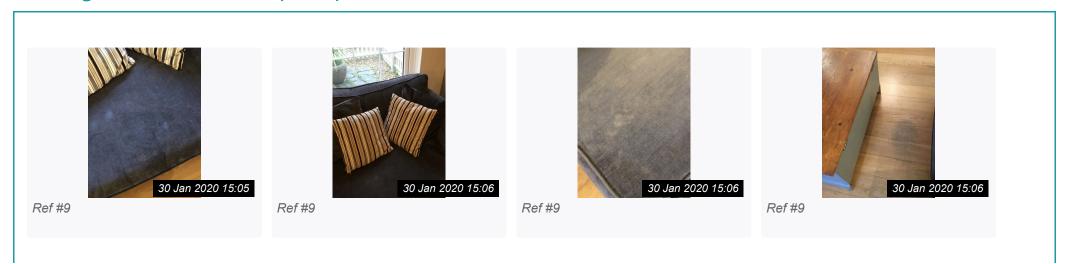

#### 9.7 Furniture/Contents

Blue fabric 2 seater sofa, wooden feet
Blue fabric cuddle sofa, wooden feet
Blue fabric for stool, lift up lid
2 light grey 2 dark grey and 4 grey striped
and 1 mustard scatter cushions
Wood stained top and grey base storage
unit used as coffee table
Brown and gold effect base lamp with
mustard colour shade
Small wood effect decorative box
Remote control for tv and bt hub

All Appears in good clean condition

Grubby and light chips to grey section of storage chest / table and scratches to top with age and use

Spot marks to both sofa seat pads

Ref #9

Ref #9

Ref #9

Ref#9