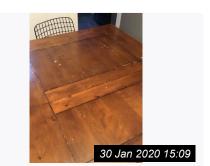

# 10. Dining Section Of Room (Cont.)

| 10.5 Wall 4             | Off white emulsion Grey Painted under stairs storage, copper knobs, 2 doors, leading to storage area, off white emulsion, white gloss skirting and wood effect flooring within, white batten 4 double hooks broom Return wall 4 Grey pull out under stairs storage, 3 fitted shelves Grey smaller under stairs cupboard Return wall 4 Opening to stairwell | All Appears in good clean condition  Rough edge to outer section of stair edging       | As Inventory      |  |
|-------------------------|------------------------------------------------------------------------------------------------------------------------------------------------------------------------------------------------------------------------------------------------------------------------------------------------------------------------------------------------------------|----------------------------------------------------------------------------------------|-------------------|--|
| 10.6 Flooring           | Wood effect flooring<br>Metal door bar to kitchen                                                                                                                                                                                                                                                                                                          | Light scratches with use, clean                                                        | Requires cleaning |  |
| 10.7 Furniture/Contents | Wood stained extending dining table 4 matching brown plastic and metal leg dining chairs 2 black metal frame and leg dining chairs with plastic seat pads 2 brown glass vases red bucket and mop, ironing board with pattern cover, metal step ladder                                                                                                      | Table scratched with use Chairs in good condition  Mop and broom etc in used condition | As Inventory      |  |