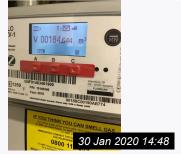

#### 3. Meters

| Item               | Serial Number                              | Reading at Inventory | Reading at Check Out       | Additional<br>Comments |
|--------------------|--------------------------------------------|----------------------|----------------------------|------------------------|
| 3.1 Gas Meter      | Porch cupboard Replaced with smart meter;  | 04186                | Balance £22.12 V 00184.644 |                        |
| 3.2 Electric Meter | Porch cupboard Replaced with smart meters; | 12438                | 00443                      |                        |