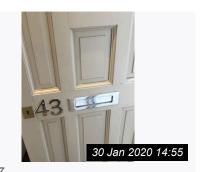

#### 7. Front Door

| Item        | Description                                                                                                                                                                                                             | Condition at Inventory                                                    | Condition at Check Out | Additional<br>Comments |
|-------------|-------------------------------------------------------------------------------------------------------------------------------------------------------------------------------------------------------------------------|---------------------------------------------------------------------------|------------------------|------------------------|
| 7.1 General | Beige painted door frame Door bell Beige painted door, glass section to middle, metal knocker, chrome number 43 and letterbox, metal Chubb cover and lock, brass effect Yale lock with finger pull Black threshold step | Appears in good condition<br>Doorbell working ;<br>Tarnished to Yale lock | As Inventory           |                        |