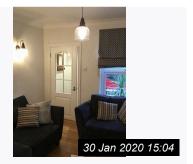

# 9. Lounge Section Of Room

| Item        | Description                                                                                                                                                                                                                                                                                                                                                                       | Condition at Inventory                                                                   | Condition at Check Out                           | Additional<br>Comments |
|-------------|-----------------------------------------------------------------------------------------------------------------------------------------------------------------------------------------------------------------------------------------------------------------------------------------------------------------------------------------------------------------------------------|------------------------------------------------------------------------------------------|--------------------------------------------------|------------------------|
| 9.1 Ceiling | White emulsion White plaster coving Pendant light, copper effect with glass dome shade, filament bulb                                                                                                                                                                                                                                                                             | All Appears in good clean condition ; Light working                                      | Dusty to shade                                   |                        |
| 9.2 Wall 1  | Off White emulsion Reverse of door frame and door and fittings White triple light switch 2 White double sockets, openreach point, plug in timer, black router plugged in., White upvc framed window, 2 opening panes, white lockable lever handles, 1 key in lock White gloss sill Blue and grey pattern roman blind, metal pull cord, plastic cleat to wall White gloss skirting | All Appears in good clean condition;  Window clean and working;  Blind clean and working | Dusty and marks to sill<br>Light dust to sockets |                        |

| 9.3 Wall 2   | Off White emulsion Blue emulsion to chimney breast wall 2 black granite cupboard tops 2 double grey painted base units copper effect knobs, 2 shelves to each, fuse switch within right unit Black LG wall mounted tv with bt you view plug in Wood wall mounted shelf Black granite within chimney Breast area, white double socket White gloss skirting | All Appears in good clean condition  Tv working                                                          | As Inventory                                                                |
|--------------|-----------------------------------------------------------------------------------------------------------------------------------------------------------------------------------------------------------------------------------------------------------------------------------------------------------------------------------------------------------|----------------------------------------------------------------------------------------------------------|-----------------------------------------------------------------------------|
| 9.4 Wall 3   | Off white emulsion Opening to dining room section White double light switch                                                                                                                                                                                                                                                                               | All Appears in good clean condition                                                                      | As Inventory                                                                |
| 9.5 Wall 4   | Off white emulsion 2 copper effect and glass dome shade wall lights filament bulbs Grey and mustard pattern abstract painting White radiator thermostatic control White double socket White gloss skirting                                                                                                                                                | All Appears in good clean condition Lights working                                                       | Dusty to lights  Scratched front of radiator casing  Light dust to skirting |
| 9.6 Flooring | Wood effect flooring                                                                                                                                                                                                                                                                                                                                      | Scratched towards middle with further ligth scratches with use but clean and otherwise in good condition | Requires light cleaning                                                     |

#### 9.7 Furniture/Contents

Blue fabric 2 seater sofa, wooden feet
Blue fabric cuddle sofa, wooden feet
Blue fabric for stool, lift up lid
2 light grey 2 dark grey and 4 grey striped
and 1 mustard scatter cushions
Wood stained top and grey base storage
unit used as coffee table
Brown and gold effect base lamp with
mustard colour shade
Small wood effect decorative box
Remote control for tv and bt hub

All Appears in good clean condition

Grubby and light chips to grey section of storage chest / table and scratches to top with age and use

Spot marks to both sofa seat pads

Ref #9

Ref #9

Ref #9

Ref#9