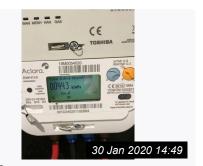

#### 3. Meters

| Item               | Serial Number                              | Reading at Inventory | Reading at Check Out       | Additional<br>Comments |
|--------------------|--------------------------------------------|----------------------|----------------------------|------------------------|
| 3.1 Gas Meter      | Porch cupboard Replaced with smart meter;  | 04186                | Balance £22.12 V 00184.644 |                        |
| 3.2 Electric Meter | Porch cupboard Replaced with smart meters; | 12438                | 00443                      |                        |