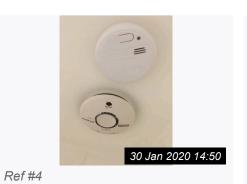

#### 4. Alarms

| Item                         | Location                                       | Test Result at Inventory | Test Result at Check Out | Additional<br>Comments |
|------------------------------|------------------------------------------------|--------------------------|--------------------------|------------------------|
| 4.1 Smoke Alarm              | 2 x Stairwell entrance and 2 x landing ceiling | For bleep                | As Inventory             |                        |
| 4.2 Carbon Monoxide<br>Alarm | kitchen                                        | for bleep                | As Inventory             |                        |
| 4.3 Fire Blanket             | kitchen                                        | in packaging             | As Inventory             |                        |