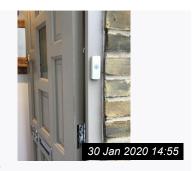

#### 8. Internal Porch

| Item        | Description                                                                                                                                                     | Condition at Inventory                                                                   | Condition at Check Out | Additional<br>Comments |
|-------------|-----------------------------------------------------------------------------------------------------------------------------------------------------------------|------------------------------------------------------------------------------------------|------------------------|------------------------|
| 8.1 Ceiling | White emulsion<br>Spot light                                                                                                                                    | All Appears in good clean<br>condition<br>Working                                        | As Inventory           |                        |
| 8.2 Wall 1  | White emulsion<br>Reverse of door frame and door and<br>fittings , brass effect safety chain and<br>catch , no letterbox flap                                   | Light chips to corner edges of wall<br>Cable clipped to right side to bt<br>junction box | As Inventory           |                        |
| 8.3 Wall 2  | White emulsion White gloss door frame , cable tacked to left side of frame White gloss door , 6 glass panes, metal lever handle leading to lounge / dining room | Patchy paint to frame<br>Otherwise in good clean condition                               | As Inventory           |                        |
| 8.4 Wall 3  | White emulsion No riff raff sign Wood framed mirror with 3 double brass decorative hooks                                                                        | Scuffs mid to low level ; Mirror in good condition                                       | As Inventory           |                        |

#### 8. Internal Porch (Cont.)

White emulsion over brick
White gloss cupboard, 2 doors, chrome
knobs leading to storage cupboard
housing gas and electric meters and fuse
box, white double socket

Cobwebs to meters inside
cupboard otherwise in good
condition