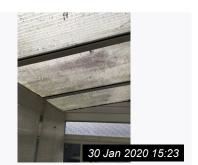

#### 12. Lean To

| Item         | Description                                                                                                                                                                       | Condition at Inventory                                                                                                              | Condition at Check Out | Additional<br>Comments |
|--------------|-----------------------------------------------------------------------------------------------------------------------------------------------------------------------------------|-------------------------------------------------------------------------------------------------------------------------------------|------------------------|------------------------|
| 12.1 Ceiling | White upvc and Perspex Roof                                                                                                                                                       | Moss and dirty to outer side                                                                                                        | As Inventory           |                        |
| 12.2 Wall 1  | White over plaster reverse of door frame and door                                                                                                                                 | Plaster defects and mould staining low level                                                                                        | As Inventory           |                        |
| 12.3 Wall 2  | White upvc framed window , 6 panes, 4 fixed, 2 openers, white lever handles 2 metal cleats White upvc panels to bottom section 3 white plastic blinds                             | Grubby and dusty to frames  Dusty and grubby to blinds no pull cords seen                                                           | As Inventory           |                        |
| 12.4 Wall 3  | White upvc framed side and top window, 2 fixed pane, 1 pattern glass White upvc framed door, glass section to top, white lever handle with integrated lock leading to rear aspect | All Appears in good clean<br>condition<br>Old fixing brackets for blind to<br>above door                                            | As Inventory           |                        |
| 12.5 Wall 4  | White emulsion over plaster ;  Reverse of window White plaster skirting                                                                                                           | Defects to plaster and marks<br>Screw , blue tack marks<br>Dusty to window frame<br>Plaster skirting broken and missing<br>in parts | As Inventory           |                        |

#### 12. Lean To (Cont.)

12. Lean 10 (Oont.

12.6 Flooring

White and black floor tiles Black mat

Grubby and marked to tiles Mat used condition

2 x red mats left by tenant

12.7 Furniture/Contents

Dark wood effect storage chest. Cream padded top 6 grey seat pads, 7 grey back pads, 3 smaller stool seat pads for outside seating