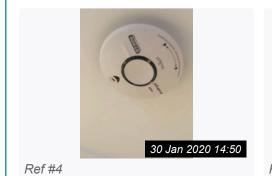

#### 4. Alarms

| Item                         | Location                                       | Test Result at Inventory | Test Result at Check Out | Additional<br>Comments |
|------------------------------|------------------------------------------------|--------------------------|--------------------------|------------------------|
| 4.1 Smoke Alarm              | 2 x Stairwell entrance and 2 x landing ceiling | For bleep                | As Inventory             |                        |
| 4.2 Carbon Monoxide<br>Alarm | kitchen                                        | for bleep                | As Inventory             |                        |
| 4.3 Fire Blanket             | kitchen                                        | in packaging             | As Inventory             |                        |