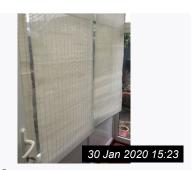

#### 12. Lean To

| Item         | Description                                                                                                                                                                       | Condition at Inventory                                                                                                              | Condition at Check Out | Additional<br>Comments |
|--------------|-----------------------------------------------------------------------------------------------------------------------------------------------------------------------------------|-------------------------------------------------------------------------------------------------------------------------------------|------------------------|------------------------|
| 12.1 Ceiling | White upvc and Perspex Roof                                                                                                                                                       | Moss and dirty to outer side                                                                                                        | As Inventory           |                        |
| 12.2 Wall 1  | White over plaster reverse of door frame and door                                                                                                                                 | Plaster defects and mould staining low level                                                                                        | As Inventory           |                        |
| 12.3 Wall 2  | White upvc framed window , 6 panes, 4 fixed, 2 openers, white lever handles 2 metal cleats White upvc panels to bottom section 3 white plastic blinds                             | Grubby and dusty to frames  Dusty and grubby to blinds no pull cords seen                                                           | As Inventory           |                        |
| 12.4 Wall 3  | White upvc framed side and top window, 2 fixed pane, 1 pattern glass White upvc framed door, glass section to top, white lever handle with integrated lock leading to rear aspect | All Appears in good clean<br>condition<br>Old fixing brackets for blind to<br>above door                                            | As Inventory           |                        |
| 12.5 Wall 4  | White emulsion over plaster ;  Reverse of window White plaster skirting                                                                                                           | Defects to plaster and marks<br>Screw , blue tack marks<br>Dusty to window frame<br>Plaster skirting broken and missing<br>in parts | As Inventory           |                        |