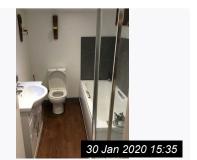

#### 17. Bathroom

| Item         | Description                                                                                                                                                                                                                                                                        | Condition at Inventory                                                                                                          | Condition at Check Out                                                                                                              | Additional<br>Comments |
|--------------|------------------------------------------------------------------------------------------------------------------------------------------------------------------------------------------------------------------------------------------------------------------------------------|---------------------------------------------------------------------------------------------------------------------------------|-------------------------------------------------------------------------------------------------------------------------------------|------------------------|
| 17.1 Ceiling | White emulsion ;  3 white rim spot lights Extractor fan ; Extractor fan pull cord and toggle                                                                                                                                                                                       | All Appears in good clean condition, slight cracking to paint above bath area Lights working Dusty to extractor fan but working | As Inventory                                                                                                                        |                        |
| 17.2 Wall 1  | White emulsion Grey speckled tiling Chrome shower riser bar and flexible hose and shower head and control Chrome and glass shower cubicle, chrome handle for bifold door White Shower tray and chrome waste Reverse of door frame and door, metal bolt White gloss Step to landing | All Appears in good clean condition                                                                                             | Water marks to shower door<br>Water marks and light lime scale to<br>shower fittings<br>White lime scale stain under<br>control bar |                        |

| 17.3 Wall 2 | White emulsion Chrome ladder style heated towel rail, rail White upvc framed window, 2 panes, 1 fixed, 1 opener, white lockable lever handle, pattern glass to panes Grey pattern roller blind with pull Grey speckled tiling Wood and metal wall candle holder White unit top basin, chrome mono tap and swivel waste plug White high gloss vanity unit, chrome handles, 2 drawers 3 cupboards Chrome toilet roll holder Grey speckled boxing in and skirting | All Appears in good clean condition Light marks to edge of wall 2 screw holes to frame       | Dusty to radiator Dusty to wall fitting Basin requires light wiping   |
|-------------|----------------------------------------------------------------------------------------------------------------------------------------------------------------------------------------------------------------------------------------------------------------------------------------------------------------------------------------------------------------------------------------------------------------------------------------------------------------|----------------------------------------------------------------------------------------------|-----------------------------------------------------------------------|
| 17.4 Wall 3 | White emulsion Wood and metal wall candle holder White close coupled toilet, chrome flush buttons, white seat and lid Grey speckled tiling and skirting                                                                                                                                                                                                                                                                                                        | All Appears in good clean condition  Couple of faint spot marks low left corner Toilet clean | Stains to toilet bowl<br>Dusty to wall fitting                        |
| 17.5 Wall 4 | White emulsion Grey speckled tiling Wooden crate to wall White plastic bath, chrome mixer tap, shower head flexible hose and shower converter switch Chrome pop up waste White plastic bath side panel                                                                                                                                                                                                                                                         | All Appears in good clean condition ;  Cracked bath panel low level                          | Dusty to bath and filler tap fittings and top edge of bath side panel |

| 17.6 Flooring           | Wood effect flooring                                                                                                      | All Appears in good clean condition | As Inventory                                                |  |
|-------------------------|---------------------------------------------------------------------------------------------------------------------------|-------------------------------------|-------------------------------------------------------------|--|
| 17.7 Furniture/Contents | White framed Stand alone mirror<br>Grey soap dispenser and toothbrush<br>holder<br>Matching waste bin<br>Bottle door stop | All in used but good condition      | Waste bin not seen but cream replacement bin left by tenant |  |

Ref #17

Ref #17

Ref #17

Ref #17

Ref #17

Ref #17

Ref #17

Ref #17

Ref #17

Ref #17

Ref #17