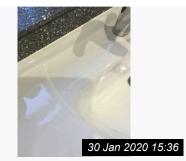

| 17.3 Wall 2 | White emulsion Chrome ladder style heated towel rail, rail White upvc framed window, 2 panes, 1 fixed, 1 opener, white lockable lever handle, pattern glass to panes Grey pattern roller blind with pull Grey speckled tiling Wood and metal wall candle holder White unit top basin, chrome mono tap and swivel waste plug White high gloss vanity unit, chrome handles, 2 drawers 3 cupboards Chrome toilet roll holder Grey speckled boxing in and skirting | All Appears in good clean condition Light marks to edge of wall 2 screw holes to frame       | Dusty to radiator Dusty to wall fitting Basin requires light wiping   |
|-------------|----------------------------------------------------------------------------------------------------------------------------------------------------------------------------------------------------------------------------------------------------------------------------------------------------------------------------------------------------------------------------------------------------------------------------------------------------------------|----------------------------------------------------------------------------------------------|-----------------------------------------------------------------------|
| 17.4 Wall 3 | White emulsion Wood and metal wall candle holder White close coupled toilet, chrome flush buttons, white seat and lid Grey speckled tiling and skirting                                                                                                                                                                                                                                                                                                        | All Appears in good clean condition  Couple of faint spot marks low left corner Toilet clean | Stains to toilet bowl<br>Dusty to wall fitting                        |
| 17.5 Wall 4 | White emulsion Grey speckled tiling Wooden crate to wall White plastic bath, chrome mixer tap, shower head flexible hose and shower converter switch Chrome pop up waste White plastic bath side panel                                                                                                                                                                                                                                                         | All Appears in good clean condition ;  Cracked bath panel low level                          | Dusty to bath and filler tap fittings and top edge of bath side panel |