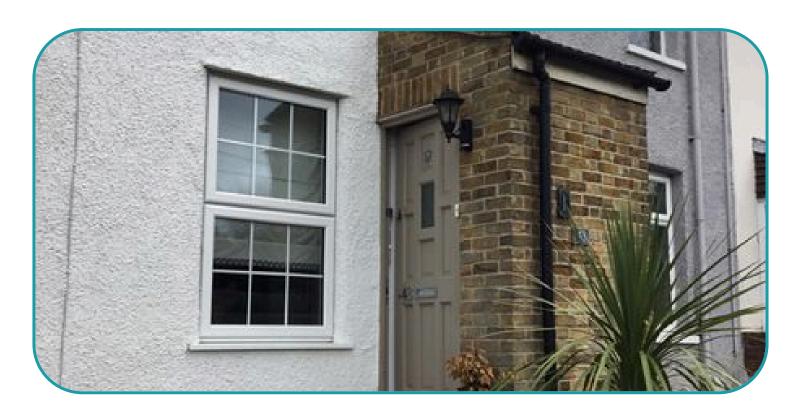

# 6. Front Aspect

| Item        | Description                                                                                                                                                                                                                                                     | Condition at Inventory                                   | Condition at Check Out                                                                                                                                                                         | Additional<br>Comments |
|-------------|-----------------------------------------------------------------------------------------------------------------------------------------------------------------------------------------------------------------------------------------------------------------|----------------------------------------------------------|------------------------------------------------------------------------------------------------------------------------------------------------------------------------------------------------|------------------------|
| 6.1 General | Side gate with security key pad Beige painted picket fencing Pebble borders Crazy paved middle section Concrete steps to front door Large planter with plant 2 smaller planters with plants Blank lantern style outside light; side gate with number code entry | Couple of light weeds, but neat and tidy;  Light working | Rubbish bins and recycling bins full of rubbish with extra black bags of rubbish left on side Numerous Weeds to pebbles and concrete areas and to planters Unable to get outside light to work |                        |

#### 7. Front Door

| Item        | Description                                                                                                                                                                                                             | Condition at Inventory                                                    | Condition at Check Out | Additional<br>Comments |
|-------------|-------------------------------------------------------------------------------------------------------------------------------------------------------------------------------------------------------------------------|---------------------------------------------------------------------------|------------------------|------------------------|
| 7.1 General | Beige painted door frame Door bell Beige painted door, glass section to middle, metal knocker, chrome number 43 and letterbox, metal Chubb cover and lock, brass effect Yale lock with finger pull Black threshold step | Appears in good condition<br>Doorbell working ;<br>Tarnished to Yale lock | As Inventory           |                        |