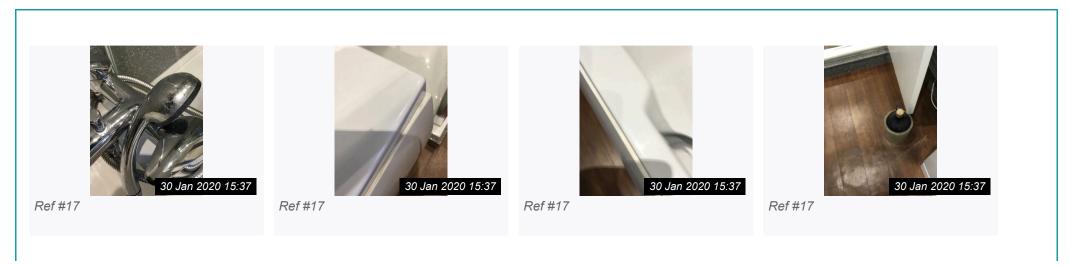

#### 17. Bathroom

| Item         | Description                                                                                                                                                                                                                                                                        | Condition at Inventory                                                                                                          | Condition at Check Out                                                                                                              | Additional<br>Comments |
|--------------|------------------------------------------------------------------------------------------------------------------------------------------------------------------------------------------------------------------------------------------------------------------------------------|---------------------------------------------------------------------------------------------------------------------------------|-------------------------------------------------------------------------------------------------------------------------------------|------------------------|
| 17.1 Ceiling | White emulsion ;  3 white rim spot lights Extractor fan ; Extractor fan pull cord and toggle                                                                                                                                                                                       | All Appears in good clean condition, slight cracking to paint above bath area Lights working Dusty to extractor fan but working | As Inventory                                                                                                                        |                        |
| 17.2 Wall 1  | White emulsion Grey speckled tiling Chrome shower riser bar and flexible hose and shower head and control Chrome and glass shower cubicle, chrome handle for bifold door White Shower tray and chrome waste Reverse of door frame and door, metal bolt White gloss Step to landing | All Appears in good clean condition                                                                                             | Water marks to shower door<br>Water marks and light lime scale to<br>shower fittings<br>White lime scale stain under<br>control bar |                        |

| 17.3 Wall 2 | White emulsion Chrome ladder style heated towel rail, rail White upvc framed window, 2 panes, 1 fixed, 1 opener, white lockable lever handle, pattern glass to panes Grey pattern roller blind with pull Grey speckled tiling Wood and metal wall candle holder White unit top basin, chrome mono tap and swivel waste plug White high gloss vanity unit, chrome handles, 2 drawers 3 cupboards Chrome toilet roll holder Grey speckled boxing in and skirting | All Appears in good clean condition Light marks to edge of wall 2 screw holes to frame       | Dusty to radiator Dusty to wall fitting Basin requires light wiping   |
|-------------|----------------------------------------------------------------------------------------------------------------------------------------------------------------------------------------------------------------------------------------------------------------------------------------------------------------------------------------------------------------------------------------------------------------------------------------------------------------|----------------------------------------------------------------------------------------------|-----------------------------------------------------------------------|
| 17.4 Wall 3 | White emulsion Wood and metal wall candle holder White close coupled toilet, chrome flush buttons, white seat and lid Grey speckled tiling and skirting                                                                                                                                                                                                                                                                                                        | All Appears in good clean condition  Couple of faint spot marks low left corner Toilet clean | Stains to toilet bowl<br>Dusty to wall fitting                        |
| 17.5 Wall 4 | White emulsion Grey speckled tiling Wooden crate to wall White plastic bath, chrome mixer tap, shower head flexible hose and shower converter switch Chrome pop up waste White plastic bath side panel                                                                                                                                                                                                                                                         | All Appears in good clean condition ;  Cracked bath panel low level                          | Dusty to bath and filler tap fittings and top edge of bath side panel |

| 17.6 Flooring           | Wood effect flooring                                                                                                      | All Appears in good clean condition | As Inventory                                                |  |
|-------------------------|---------------------------------------------------------------------------------------------------------------------------|-------------------------------------|-------------------------------------------------------------|--|
| 17.7 Furniture/Contents | White framed Stand alone mirror<br>Grey soap dispenser and toothbrush<br>holder<br>Matching waste bin<br>Bottle door stop | All in used but good condition      | Waste bin not seen but cream replacement bin left by tenant |  |