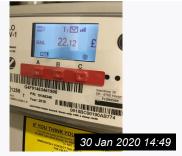

#### 3. Meters

| Item               | Serial Number                              | Reading at Inventory | Reading at Check Out       | Additional<br>Comments |
|--------------------|--------------------------------------------|----------------------|----------------------------|------------------------|
| 3.1 Gas Meter      | Porch cupboard Replaced with smart meter;  | 04186                | Balance £22.12 V 00184.644 |                        |
| 3.2 Electric Meter | Porch cupboard Replaced with smart meters; | 12438                | 00443                      |                        |