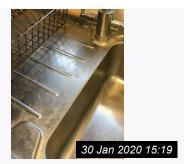

| Dark grey emulsion White upvc framed window, 2 panes, 1 fixed, 1 opener, white lockable lever handle; white/grey roller blind with cord Cream brick style wall tiles Wood block effect worktop Franke stainless steel sink drainer, metal drainer plug, chrome mixer tap White indesit washer dryer Cream base unit, metal knob housing a few cleaning items and spare bulbs Cream kick board | All Appears in good clean condition  Blind working and clean worktop in good condition Sink clean  Washer dryer all Appears in good clean condition | Tap little loose to fixing Drainer and sink requires further cleaning, limescale drainer and water marks around tap Dusty to washer dryer casing and soap tray requires light wiping Base unit door requires wiping |
|-----------------------------------------------------------------------------------------------------------------------------------------------------------------------------------------------------------------------------------------------------------------------------------------------------------------------------------------------------------------------------------------------|-----------------------------------------------------------------------------------------------------------------------------------------------------|---------------------------------------------------------------------------------------------------------------------------------------------------------------------------------------------------------------------|
|-----------------------------------------------------------------------------------------------------------------------------------------------------------------------------------------------------------------------------------------------------------------------------------------------------------------------------------------------------------------------------------------------|-----------------------------------------------------------------------------------------------------------------------------------------------------|---------------------------------------------------------------------------------------------------------------------------------------------------------------------------------------------------------------------|

11.7 Furniture/Contents

Copper plate drainer Copper effect goodmans microwave with glass turning plate Copper pedal bin Plate drainer in good condition; Microwave clean;

Bin, little rusty to lid

As Inventory