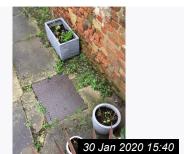

# 6. Front Aspect

| Item        | Description                                                                                                                                                                                                                                                     | Condition at Inventory                                   | Condition at Check Out                                                                                                                                                                         | Additional<br>Comments |
|-------------|-----------------------------------------------------------------------------------------------------------------------------------------------------------------------------------------------------------------------------------------------------------------|----------------------------------------------------------|------------------------------------------------------------------------------------------------------------------------------------------------------------------------------------------------|------------------------|
| 6.1 General | Side gate with security key pad Beige painted picket fencing Pebble borders Crazy paved middle section Concrete steps to front door Large planter with plant 2 smaller planters with plants Blank lantern style outside light; side gate with number code entry | Couple of light weeds, but neat and tidy;  Light working | Rubbish bins and recycling bins full of rubbish with extra black bags of rubbish left on side Numerous Weeds to pebbles and concrete areas and to planters Unable to get outside light to work |                        |

Ref #6

Ref #6

Ref #6

#### 6. Front Aspect (Cont.)

30 Jan 2020 14:54

Ref #6

Ref #6

Ref #6

Ref #6

Ref #6

Ref #6