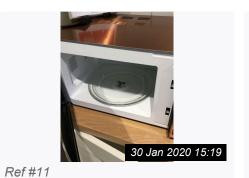

11.7 Furniture/Contents

Copper plate drainer Copper effect goodmans microwave with glass turning plate Copper pedal bin Plate drainer in good condition; Microwave clean;

Bin, little rusty to lid

As Inventory

Ref #11

Ref #11

Ref #11

Ref #11

Ref #11

Ref #11

Ref #11

Ref #11