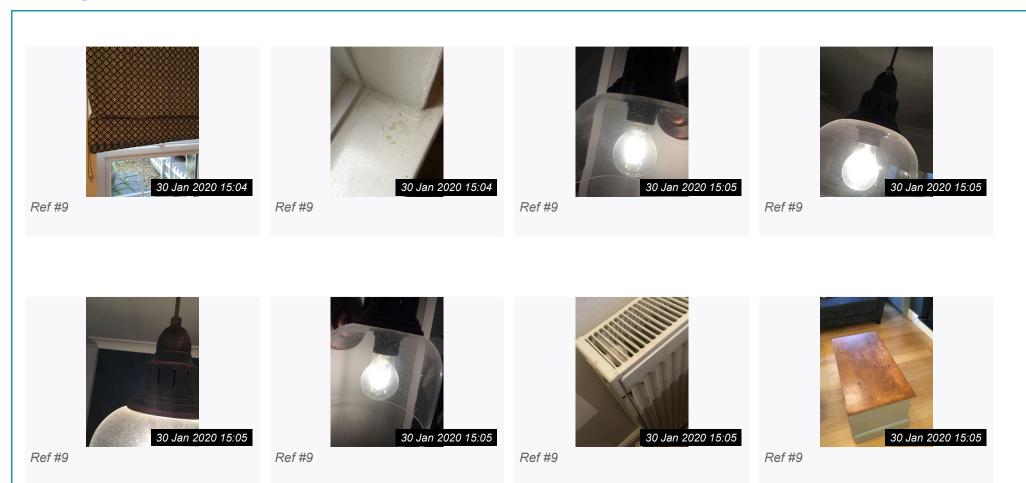

#### 12. Lean To

| Item         | Description                                                                                                                                                                       | Condition at Inventory                                                                                                              | Condition at Check Out | Additional<br>Comments |
|--------------|-----------------------------------------------------------------------------------------------------------------------------------------------------------------------------------|-------------------------------------------------------------------------------------------------------------------------------------|------------------------|------------------------|
| 12.1 Ceiling | White upvc and Perspex Roof                                                                                                                                                       | Moss and dirty to outer side                                                                                                        | As Inventory           |                        |
| 12.2 Wall 1  | White over plaster reverse of door frame and door                                                                                                                                 | Plaster defects and mould staining low level                                                                                        | As Inventory           |                        |
| 12.3 Wall 2  | White upvc framed window , 6 panes, 4 fixed, 2 openers, white lever handles 2 metal cleats White upvc panels to bottom section 3 white plastic blinds                             | Grubby and dusty to frames  Dusty and grubby to blinds no pull cords seen                                                           | As Inventory           |                        |
| 12.4 Wall 3  | White upvc framed side and top window, 2 fixed pane, 1 pattern glass White upvc framed door, glass section to top, white lever handle with integrated lock leading to rear aspect | All Appears in good clean<br>condition<br>Old fixing brackets for blind to<br>above door                                            | As Inventory           |                        |
| 12.5 Wall 4  | White emulsion over plaster ;  Reverse of window White plaster skirting                                                                                                           | Defects to plaster and marks<br>Screw , blue tack marks<br>Dusty to window frame<br>Plaster skirting broken and missing<br>in parts | As Inventory           |                        |

#### 12. Lean To (Cont.)

12. Lean 10 (Oont.

12.6 Flooring

White and black floor tiles Black mat

Grubby and marked to tiles Mat used condition

2 x red mats left by tenant

12.7 Furniture/Contents

Dark wood effect storage chest. Cream padded top 6 grey seat pads, 7 grey back pads, 3 smaller stool seat pads for outside seating

3 orange scatter cushions, matching throw

Storage unit in used condition All seat pads and cushions all Appears in good clean condition and fire labels still present Storage unit seen in bedroom 2 Some Outside furniture and the cushions stored in lean to All fire labels have been removed from cushions