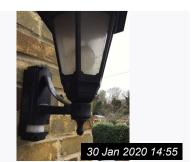

# 6. Front Aspect

| Item        | Description                                                                                                                                                                                                                                                     | Condition at Inventory                                   | Condition at Check Out                                                                                                                                                                         | Additional<br>Comments |
|-------------|-----------------------------------------------------------------------------------------------------------------------------------------------------------------------------------------------------------------------------------------------------------------|----------------------------------------------------------|------------------------------------------------------------------------------------------------------------------------------------------------------------------------------------------------|------------------------|
| 6.1 General | Side gate with security key pad Beige painted picket fencing Pebble borders Crazy paved middle section Concrete steps to front door Large planter with plant 2 smaller planters with plants Blank lantern style outside light; side gate with number code entry | Couple of light weeds, but neat and tidy;  Light working | Rubbish bins and recycling bins full of rubbish with extra black bags of rubbish left on side Numerous Weeds to pebbles and concrete areas and to planters Unable to get outside light to work |                        |

Ref #6

Ref #6

Ref #6

#### 6. Front Aspect (Cont.)

30 Jan 2020 14:54

Ref #6

Ref #6

Ref #6

Ref #6

Ref #6

Ref #6