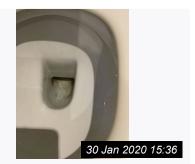

| 17.3 Wall 2 | White emulsion Chrome ladder style heated towel rail, rail White upvc framed window, 2 panes, 1 fixed, 1 opener, white lockable lever handle, pattern glass to panes Grey pattern roller blind with pull Grey speckled tiling Wood and metal wall candle holder White unit top basin, chrome mono tap and swivel waste plug White high gloss vanity unit, chrome handles, 2 drawers 3 cupboards Chrome toilet roll holder Grey speckled boxing in and skirting | All Appears in good clean condition Light marks to edge of wall 2 screw holes to frame       | Dusty to radiator Dusty to wall fitting Basin requires light wiping   |
|-------------|----------------------------------------------------------------------------------------------------------------------------------------------------------------------------------------------------------------------------------------------------------------------------------------------------------------------------------------------------------------------------------------------------------------------------------------------------------------|----------------------------------------------------------------------------------------------|-----------------------------------------------------------------------|
| 17.4 Wall 3 | White emulsion Wood and metal wall candle holder White close coupled toilet, chrome flush buttons, white seat and lid Grey speckled tiling and skirting                                                                                                                                                                                                                                                                                                        | All Appears in good clean condition  Couple of faint spot marks low left corner Toilet clean | Stains to toilet bowl<br>Dusty to wall fitting                        |
| 17.5 Wall 4 | White emulsion Grey speckled tiling Wooden crate to wall White plastic bath, chrome mixer tap, shower head flexible hose and shower converter switch Chrome pop up waste White plastic bath side panel                                                                                                                                                                                                                                                         | All Appears in good clean condition ;  Cracked bath panel low level                          | Dusty to bath and filler tap fittings and top edge of bath side panel |