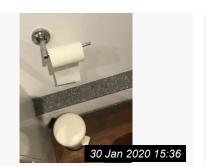

| 17.3 Wall 2 | White emulsion Chrome ladder style heated towel rail, rail White upvc framed window, 2 panes, 1 fixed, 1 opener, white lockable lever handle, pattern glass to panes Grey pattern roller blind with pull Grey speckled tiling Wood and metal wall candle holder White unit top basin, chrome mono tap and swivel waste plug White high gloss vanity unit, chrome handles, 2 drawers 3 cupboards Chrome toilet roll holder Grey speckled boxing in and skirting | All Appears in good clean condition Light marks to edge of wall 2 screw holes to frame       | Dusty to radiator Dusty to wall fitting Basin requires light wiping   |
|-------------|----------------------------------------------------------------------------------------------------------------------------------------------------------------------------------------------------------------------------------------------------------------------------------------------------------------------------------------------------------------------------------------------------------------------------------------------------------------|----------------------------------------------------------------------------------------------|-----------------------------------------------------------------------|
| 17.4 Wall 3 | White emulsion Wood and metal wall candle holder White close coupled toilet, chrome flush buttons, white seat and lid Grey speckled tiling and skirting                                                                                                                                                                                                                                                                                                        | All Appears in good clean condition  Couple of faint spot marks low left corner Toilet clean | Stains to toilet bowl<br>Dusty to wall fitting                        |
| 17.5 Wall 4 | White emulsion Grey speckled tiling Wooden crate to wall White plastic bath, chrome mixer tap, shower head flexible hose and shower converter switch Chrome pop up waste White plastic bath side panel                                                                                                                                                                                                                                                         | All Appears in good clean condition ;  Cracked bath panel low level                          | Dusty to bath and filler tap fittings and top edge of bath side panel |

| 17.6 Flooring           | Wood effect flooring                                                                                                      | All Appears in good clean condition | As Inventory                                                |  |
|-------------------------|---------------------------------------------------------------------------------------------------------------------------|-------------------------------------|-------------------------------------------------------------|--|
| 17.7 Furniture/Contents | White framed Stand alone mirror<br>Grey soap dispenser and toothbrush<br>holder<br>Matching waste bin<br>Bottle door stop | All in used but good condition      | Waste bin not seen but cream replacement bin left by tenant |  |