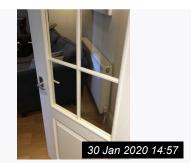

#### 7. Front Door

| Item        | Description                                                                                                                                                                                                             | Condition at Inventory                                                    | Condition at Check Out | Additional<br>Comments |
|-------------|-------------------------------------------------------------------------------------------------------------------------------------------------------------------------------------------------------------------------|---------------------------------------------------------------------------|------------------------|------------------------|
| 7.1 General | Beige painted door frame Door bell Beige painted door, glass section to middle, metal knocker, chrome number 43 and letterbox, metal Chubb cover and lock, brass effect Yale lock with finger pull Black threshold step | Appears in good condition<br>Doorbell working ;<br>Tarnished to Yale lock | As Inventory           |                        |