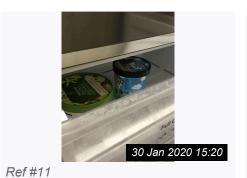

11.7 Furniture/Contents

Copper plate drainer Copper effect goodmans microwave with glass turning plate Copper pedal bin Plate drainer in good condition; Microwave clean;

Bin, little rusty to lid

As Inventory

Ref #11

Ref #11

Ref #11

Ref #11

Ref #11

Ref #11

Ref #11

Ref #11

Ref #11

Ref #11

30 Jan 2020 15:20

Ref #11

Ref #11