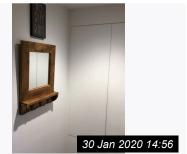

#### 8. Internal Porch

| Item        | Description                                                                                                                                                     | Condition at Inventory                                                                   | Condition at Check Out | Additional<br>Comments |
|-------------|-----------------------------------------------------------------------------------------------------------------------------------------------------------------|------------------------------------------------------------------------------------------|------------------------|------------------------|
| 8.1 Ceiling | White emulsion<br>Spot light                                                                                                                                    | All Appears in good clean<br>condition<br>Working                                        | As Inventory           |                        |
| 8.2 Wall 1  | White emulsion<br>Reverse of door frame and door and<br>fittings , brass effect safety chain and<br>catch , no letterbox flap                                   | Light chips to corner edges of wall<br>Cable clipped to right side to bt<br>junction box | As Inventory           |                        |
| 8.3 Wall 2  | White emulsion White gloss door frame , cable tacked to left side of frame White gloss door , 6 glass panes, metal lever handle leading to lounge / dining room | Patchy paint to frame<br>Otherwise in good clean condition                               | As Inventory           |                        |
| 8.4 Wall 3  | White emulsion No riff raff sign Wood framed mirror with 3 double brass decorative hooks                                                                        | Scuffs mid to low level ; Mirror in good condition                                       | As Inventory           |                        |