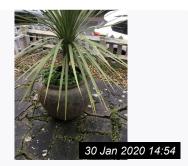

# 6. Front Aspect

| Item        | Description                                                                                                                                                                                                                                                     | Condition at Inventory                                   | Condition at Check Out                                                                                                                                                                         | Additional<br>Comments |
|-------------|-----------------------------------------------------------------------------------------------------------------------------------------------------------------------------------------------------------------------------------------------------------------|----------------------------------------------------------|------------------------------------------------------------------------------------------------------------------------------------------------------------------------------------------------|------------------------|
| 6.1 General | Side gate with security key pad Beige painted picket fencing Pebble borders Crazy paved middle section Concrete steps to front door Large planter with plant 2 smaller planters with plants Blank lantern style outside light; side gate with number code entry | Couple of light weeds, but neat and tidy;  Light working | Rubbish bins and recycling bins full of rubbish with extra black bags of rubbish left on side Numerous Weeds to pebbles and concrete areas and to planters Unable to get outside light to work |                        |

#### 6. Front Aspect (Cont.)

30 Jan 2020 14:54

Ref #6

Ref #6

Ref #6

Ref #6

Ref #6

Ref #6