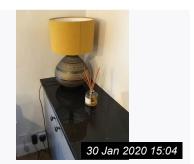

#### 9.7 Furniture/Contents

Blue fabric 2 seater sofa, wooden feet
Blue fabric cuddle sofa, wooden feet
Blue fabric for stool, lift up lid
2 light grey 2 dark grey and 4 grey striped
and 1 mustard scatter cushions
Wood stained top and grey base storage
unit used as coffee table
Brown and gold effect base lamp with
mustard colour shade
Small wood effect decorative box
Remote control for tv and bt hub

All Appears in good clean condition

Grubby and light chips to grey section of storage chest / table and scratches to top with age and use

Spot marks to both sofa seat pads

Ref #9

Ref #9

Ref #9

Ref#9