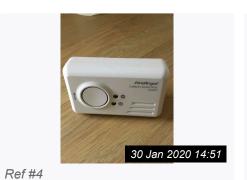

#### 4. Alarms

| Item                         | Location                                       | Test Result at Inventory | Test Result at Check Out | Additional<br>Comments |
|------------------------------|------------------------------------------------|--------------------------|--------------------------|------------------------|
| 4.1 Smoke Alarm              | 2 x Stairwell entrance and 2 x landing ceiling | For bleep                | As Inventory             |                        |
| 4.2 Carbon Monoxide<br>Alarm | kitchen                                        | for bleep                | As Inventory             |                        |
| 4.3 Fire Blanket             | kitchen                                        | in packaging             | As Inventory             |                        |