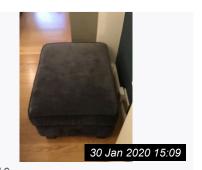

#### 9.7 Furniture/Contents

Blue fabric 2 seater sofa, wooden feet
Blue fabric cuddle sofa, wooden feet
Blue fabric for stool, lift up lid
2 light grey 2 dark grey and 4 grey striped
and 1 mustard scatter cushions
Wood stained top and grey base storage
unit used as coffee table
Brown and gold effect base lamp with
mustard colour shade
Small wood effect decorative box
Remote control for tv and bt hub

All Appears in good clean condition

Grubby and light chips to grey section of storage chest / table and scratches to top with age and use

Spot marks to both sofa seat pads

Ref #9

Ref #9

Ref #9

Ref#9