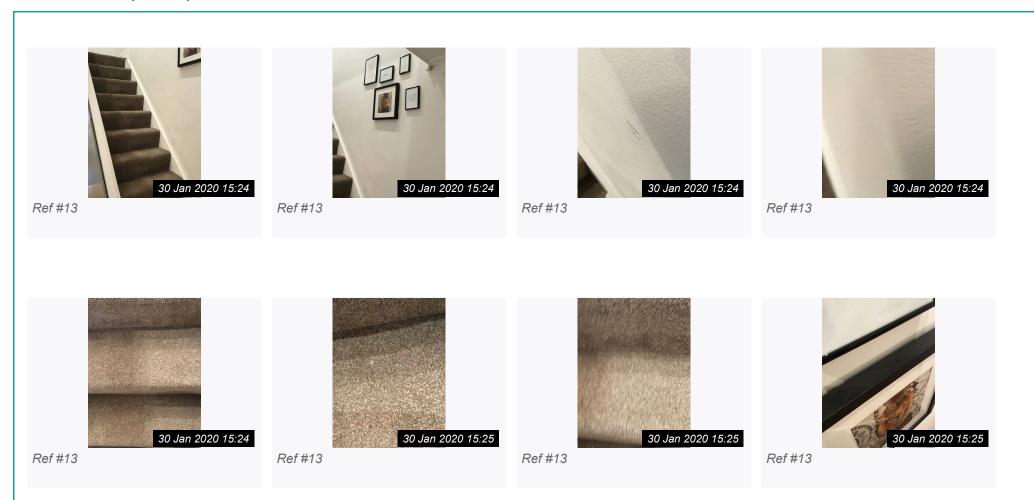

#### 13. Stairwell

| Item           | Description                                                           | Condition at Inventory                                | Condition at Check Out                                            | Additional Comments |
|----------------|-----------------------------------------------------------------------|-------------------------------------------------------|-------------------------------------------------------------------|---------------------|
| 13.1 Ceiling   | White emulsion Fire angel smoke detector Further Smoke detector       | All Appears in good clean condition Detectors Working | As Inventory                                                      |                     |
| 13.2 Walls     | Off white emulsion; 5 black framed pictures White triple light switch | All Appears in good clean condition                   | Couple of black scuffs running up<br>wall<br>Picture frames dusty |                     |
| 13.3 Wood Work | White gloss stair edging and skirting                                 | All Appears in good clean condition                   | Dusty in places                                                   |                     |
| 13.4 Flooring  | Brown carpet                                                          | All Appears in good clean condition                   | Requires vacuum                                                   |                     |

#### 13. Stairwell (Cont.)