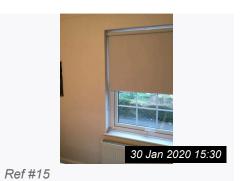

#### 15. Bedroom 1

| Item         | Description                                                                                                                                                                                                         | Condition at Inventory                                                                         | Condition at Check Out | Additional<br>Comments |
|--------------|---------------------------------------------------------------------------------------------------------------------------------------------------------------------------------------------------------------------|------------------------------------------------------------------------------------------------|------------------------|------------------------|
| 15.1 Ceiling | White emulsion White access hatch to loft White plaster coving Pendant light                                                                                                                                        | All Appears in good clean condition  Working                                                   | As Inventory           |                        |
| 15.2 Wall 1  | White emulsion ; Good effect framed wall mirror White light switch 2 white double sockets Reverse of door frame and door White gloss skirting                                                                       | All Appears in good clean<br>condition<br>Couple of light scuffs low level left<br>side        | As Inventory           |                        |
| 15.3 Wall 2  | Pink emulsion<br>2 white double sockets<br>White gloss skirting                                                                                                                                                     | All Appears in good clean condition                                                            | Dusty to skirting      |                        |
| 15.4 Wall 3  | White emulsion;  White upvc framed window, 2 opening panes, white lockable lever handles White gloss sill White roller blind, metal pull and plastic cleat White thermostatic control radiator White gloss skirting | All Appears in good clean condition  Old bt plastic box with cable not fully fitted above sill | As Inventory           |                        |

Ref #15

Ref #15

Ref #15

#### 15. Bedroom 1 (Cont.)

30 Jan 2020 15:30

Ref #15

Ref #15

Ref #15