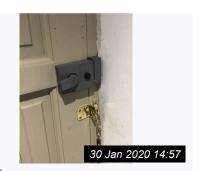

#### 7. Front Door

| Item        | Description                                                                                                                                                                                                             | Condition at Inventory                                                    | Condition at Check Out | Additional<br>Comments |
|-------------|-------------------------------------------------------------------------------------------------------------------------------------------------------------------------------------------------------------------------|---------------------------------------------------------------------------|------------------------|------------------------|
| 7.1 General | Beige painted door frame Door bell Beige painted door, glass section to middle, metal knocker, chrome number 43 and letterbox, metal Chubb cover and lock, brass effect Yale lock with finger pull Black threshold step | Appears in good condition<br>Doorbell working ;<br>Tarnished to Yale lock | As Inventory           |                        |