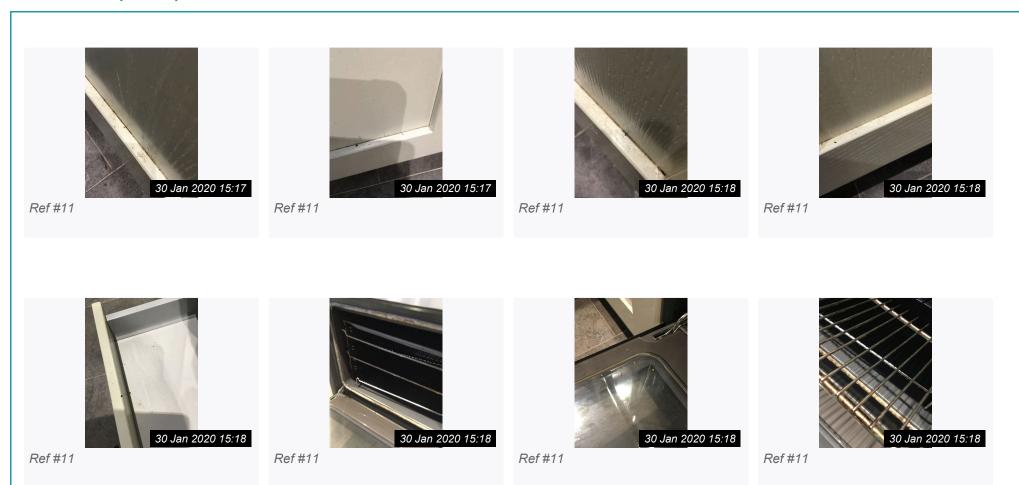

#### 11. Kitchen

| Item         | Description                                                                                                                                                                                                                                                                                                | Condition at Inventory                                                                  | Condition at Check Out                         | Additional<br>Comments |
|--------------|------------------------------------------------------------------------------------------------------------------------------------------------------------------------------------------------------------------------------------------------------------------------------------------------------------|-----------------------------------------------------------------------------------------|------------------------------------------------|------------------------|
| 11.1 Ceiling | White emulsion<br>3 white rim spot lights                                                                                                                                                                                                                                                                  | All Appears in good clean condition<br>Working                                          | As Inventory                                   |                        |
| 11.2 Wall 1  | Dark Grey emulsion<br>White double light switch<br>Opening to dining room<br>White gloss skirting                                                                                                                                                                                                          | All Appears in good clean condition                                                     | Dusty to skirting                              |                        |
| 11.3 Wall 2  | Dark grey emulsion Cream double wall and base unit, metal knobs, 5 shelves Cream base unit, metal knob, 1 shelf, 2 Cream brick style wall tiles White upvc framed window, 2 panes, 1 fixed, 1 opener, white lockable lever handle White fleck roller blind, with pull Wood effect worktop Cream kick board | All Appears in good clean condition  Blind working and clean; worktop in good condition | Base unit requires wiping inside<br>Sill dusty |                        |

| Dark grey emulsion White upvc framed window, 2 panes, 1 fixed, 1 opener, white lockable lever handle; white/grey roller blind with cord Cream brick style wall tiles Wood block effect worktop Franke stainless steel sink drainer, metal drainer plug, chrome mixer tap White indesit washer dryer Cream base unit, metal knob housing a few cleaning items and spare bulbs Cream kick board | All Appears in good clean condition  Blind working and clean worktop in good condition Sink clean  Washer dryer all Appears in good clean condition | Tap little loose to fixing Drainer and sink requires further cleaning, limescale drainer and water marks around tap Dusty to washer dryer casing and soap tray requires light wiping Base unit door requires wiping |
|-----------------------------------------------------------------------------------------------------------------------------------------------------------------------------------------------------------------------------------------------------------------------------------------------------------------------------------------------------------------------------------------------|-----------------------------------------------------------------------------------------------------------------------------------------------------|---------------------------------------------------------------------------------------------------------------------------------------------------------------------------------------------------------------------|
|-----------------------------------------------------------------------------------------------------------------------------------------------------------------------------------------------------------------------------------------------------------------------------------------------------------------------------------------------------------------------------------------------|-----------------------------------------------------------------------------------------------------------------------------------------------------|---------------------------------------------------------------------------------------------------------------------------------------------------------------------------------------------------------------------|

|               |                                                                                                                                                                                                                                                                                                                                                                                                                                                                                                                                                                                                                                                                                                                                                                                                                                                                   |                                                                                                                                                                                                                     | _                                                                                                                                                                                                                                                                                                                               |
|---------------|-------------------------------------------------------------------------------------------------------------------------------------------------------------------------------------------------------------------------------------------------------------------------------------------------------------------------------------------------------------------------------------------------------------------------------------------------------------------------------------------------------------------------------------------------------------------------------------------------------------------------------------------------------------------------------------------------------------------------------------------------------------------------------------------------------------------------------------------------------------------|---------------------------------------------------------------------------------------------------------------------------------------------------------------------------------------------------------------------|---------------------------------------------------------------------------------------------------------------------------------------------------------------------------------------------------------------------------------------------------------------------------------------------------------------------------------|
| 11.5 Wall 4   | Dark grey emulsion Cream brick style wall tiles Cream wall unit, metal knob housing Worcester combined boiler 2 Cream wall units, metal knobs, 2 shelves to each, fuse switch within right unit Cream pull out unit hole for knob housing neff extractor hood with light 2 under unit strip lighting 2 double white sockets Wood block effect worktop Stainless steel neff gas hob Cream base unit, metal knob, 2 Carousel shelves Neff stainless steel oven, 2 metal shelves, grill pan and rack Cream drawer under metal knob Cream base unit, metal knob. Drawer to top, 1 shelf Samsung silver grey fridge freezer, fridge water dispenser to door front, 3 glass shelves white edging, 1 easy glide shelf, plastic salad drawer, 2 full width door shelves, 2 smaller door shelves, water container with lid Freezer, 3 drawers, 1 ice tray Cream kick board | All Appears in good clean condition missing flap cover to controls;  Cooker hood clean and light working; strip lights working worktop in good condition; Hob clean;  Oven clean;  Fridge freezer clean and in tact | Hob requires light wiping to burners caps Oven, burnet on marks to grill tray and oven shelves and requires further wiping over Worktop requires final wipe over Base units door fronts require wiping, dusty and drip marks Fridge freezer requires further wiping and cleaning inside and items left in freezer, seals grubby |
| 11.6 Flooring | Grey tile effect vinyl                                                                                                                                                                                                                                                                                                                                                                                                                                                                                                                                                                                                                                                                                                                                                                                                                                            | All Appears in good clean condition                                                                                                                                                                                 | Floor requires further sweeping                                                                                                                                                                                                                                                                                                 |

11.7 Furniture/Contents

Copper plate drainer Copper effect goodmans microwave with glass turning plate Copper pedal bin Plate drainer in good condition; Microwave clean;

Bin, little rusty to lid

As Inventory

Ref #11

Ref #11

Ref #11

Ref #11

Ref #11

Ref #11

Ref #11

Ref #11

Ref #11

Ref #11

30 Jan 2020 15:20

Ref #11

Ref #11